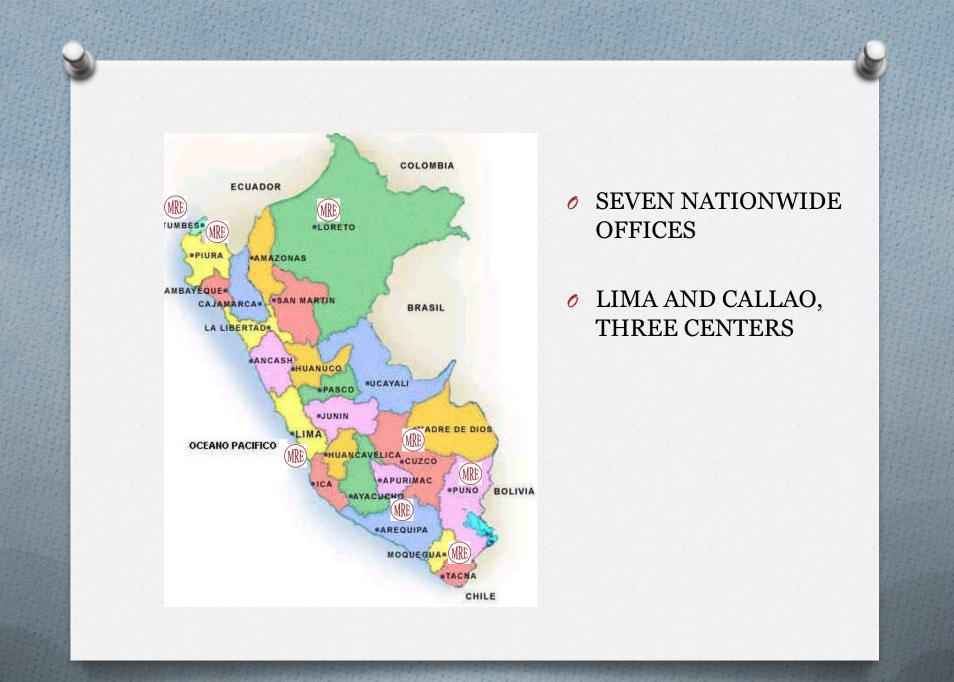

#### **ENTITY IN CHARGE**

 Minister of Foreign Affairs of Peru Competent Authority Nationwide service Metropolitan Lima (Population: Ten million ), three authorized centers