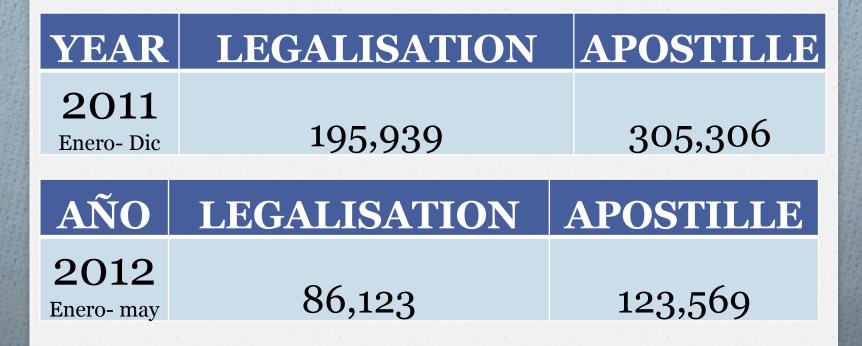

#### **APOSTILLES ISSUED**

| YEAR                       | AMOUNT  |
|----------------------------|---------|
| <b>2010</b> (Oct-Dic)      | 70,093  |
| <b>2011</b> (Ene-Dic)      | 305,306 |
| <b>2012</b><br>(Ene – May) | 123,569 |